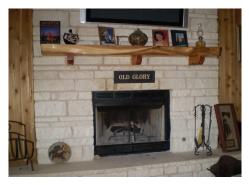

AMENITIES: Very Custom Home with wood floors, carpet, pine, large TX stone fireplace, open kitchen with granite sink, countertops and breakfast bar! All electric built-in stainless steel double oven, vent-a-hood and appliances. Large master w/heated garden jetted tub, huge 5' x 5' marble shower, walk in closet, double marble vanity, french doors, high ceilings, large open living room with surround sound, mudroom, office and storage/utility room.