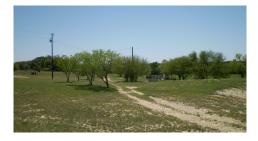

Ranch Improvements: Interior roads, electric gate, interior gates, 9 strand fence surrounds the ranch on 3 sides, 4 strand fence on Hwy. 183, cross fencing, 2 cattle guards, wet-weather creek, pond stocked with fish, huge oak trees, covered equipment shed, storage building.