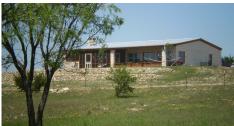

## **BEAUTIFUL HILL COUNTRY RANCH!**

900'± Frontage on HWY. 183 (10 Miles± South of Lampasas, TX)

\$1,250,000

This is a one of a kind custom 2500±SF
Texas Stone Home With Screened Porch and 2
Large Bedrooms/ 2 Baths/ 2 Car Garage and a
Metal Roof. Home Completed Dec, 2007.